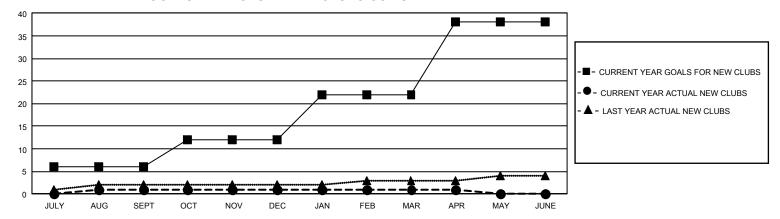

## GMT Constitutional Area 1, Group D

REPORT DOES NOT INCLUDE CLUBS IN UNDISTRICTED AREAS.

| Clubs                 |               |           |               | Members               |                          |                         |                                                    |
|-----------------------|---------------|-----------|---------------|-----------------------|--------------------------|-------------------------|----------------------------------------------------|
| RESULTS FOR 2022-2023 |               |           |               | RESULTS FOR 2022-2023 |                          |                         |                                                    |
| QUARTER               | NEW CLUB GOAL | NEW CLUBS | DROPPED CLUBS | QUARTER ME            | EMBER GROWTH NET<br>GOAL | MEMBER GROWTH<br>ACTUAL | DROPPED MEMBERS<br>ACTUAL (including<br>transfers) |
| JULY/AUG/SEPT         | 18            | 1         | 8             | JULY/AUG/SEPT         | 309                      | 508                     | 625                                                |
| OCT/NOV/DEC           | 18            | 0         | 16            | OCT/NOV/DEC           | 389                      | 522                     | 854                                                |
| JAN/FEB/MAR           | 30            | 0         | 1             | JAN/FEB/MAR           | 384                      | 731                     | 621                                                |
| APR/MAY/JUNE          | 48            | 0         | 1             | APR/MAY/JUNE          | 424                      | 170                     | 193                                                |

## GOALS AND ACTUAL NEW CLUBS CUMULATIVE