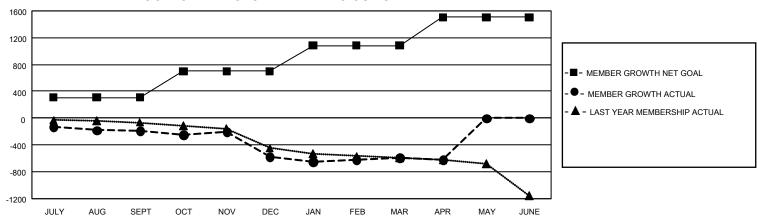

## GMT Constitutional Area 1, Group D

REPORT DOES NOT INCLUDE CLUBS IN UNDISTRICTED AREAS.

| Clubs                 |               |           |               | Members               |                          |                         |                                                    |
|-----------------------|---------------|-----------|---------------|-----------------------|--------------------------|-------------------------|----------------------------------------------------|
| RESULTS FOR 2022-2023 |               |           |               | RESULTS FOR 2022-2023 |                          |                         |                                                    |
| QUARTER               | NEW CLUB GOAL | NEW CLUBS | DROPPED CLUBS | QUARTER ME            | EMBER GROWTH NET<br>GOAL | MEMBER GROWTH<br>ACTUAL | DROPPED MEMBERS<br>ACTUAL (including<br>transfers) |
| JULY/AUG/SEPT         | 18            | 1         | 8             | JULY/AUG/SEPT         | 309                      | 508                     | 625                                                |
| OCT/NOV/DEC           | 18            | 0         | 16            | OCT/NOV/DEC           | 389                      | 522                     | 854                                                |
| JAN/FEB/MAR           | 30            | 0         | 1             | JAN/FEB/MAR           | 384                      | 731                     | 621                                                |
| APR/MAY/JUNE          | 48            | 0         | 1             | APR/MAY/JUNE          | 424                      | 170                     | 193                                                |

## GOALS AND ACTUAL MEMBERS CUMULATIVE

| DROPPED CLUBS: 26 |       | 528 CLUBS OF 1,031 ADDED 1<br>OR MORE NEW MEMBERS | GENDER DISTRIBUTION                  |                 |  |
|-------------------|-------|---------------------------------------------------|--------------------------------------|-----------------|--|
|                   |       |                                                   | MALE                                 | 16,704 (66.40%) |  |
|                   |       |                                                   | FEMALE                               | 8,449 (33.59%)  |  |
| DROPPED MEMBERS   |       |                                                   | NON BINARY                           | 0 (0.00%)       |  |
| DECEASED          | 493   |                                                   | PREFER NOT TO ANSWER                 | 4 (0.02%)       |  |
| CLUB CANCELLED    | 146   |                                                   | TOTAL FAMILY UNIT MEMBERS 5,         |                 |  |
| OTHER             | 1,653 | CLICK HERE FOR                                    | ,                                    |                 |  |
| TOTAL             | 2,292 | CUMULATIVE MEMBERSHIP  DATA                       | FAMILY MEMBERS PAYING HALF DUES 2,6. |                 |  |